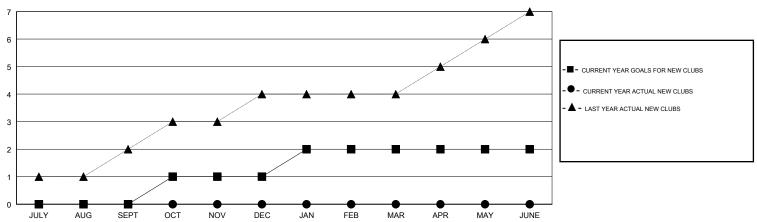

### GOALS AND ACTUAL NEW CLUBS CUMULATIVE

### **LOCATION CALIFORNIA**

**GMT CA** 

| Clubs         |               |           |               | Members               |                           |                         |                                              |
|---------------|---------------|-----------|---------------|-----------------------|---------------------------|-------------------------|----------------------------------------------|
|               | RESULTS FOR   | 2017-2018 |               | RESULTS FOR 2017-2018 |                           |                         |                                              |
| QUARTER       | NEW CLUB GOAL | NEW CLUBS | DROPPED CLUBS | QUARTER               | MEMBER GROWTH NET<br>GOAL | MEMBER GROWTH<br>ACTUAL | DROPPED MEMBERS ACTUAL (including transfers) |
| JULY/AUG/SEPT | 0             | 0         | 0             | JULY/AUG/SEPT         | 65                        | 62                      | 105                                          |
| OCT/NOV/DEC   | 1             | 0         | 0             | OCT/NOV/DEC           | -5                        | 0                       | 0                                            |
| JAN/FEB/MAR   | 1             | 0         | 0             | JAN/FEB/MAR           | 40                        | 0                       | 0                                            |
| APR/MAY/JUNE  | 0             | 0         | 0             | APR/MAY/JUNE          | -60                       | 0                       | 0                                            |