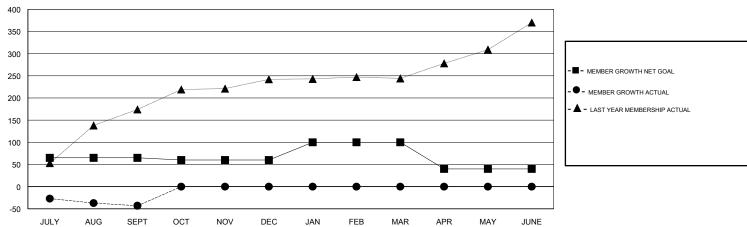

## GOALS AND ACTUAL MEMBERS CUMULATIVE

| DROPPED CLUBS: 0  DROPPED MEMBERS |     | 18 CLUBS OF 56 ADDED 1 OR MORE<br>NEW MEMBERS | GENDER DISTRIBUTION  MALE 967 (55.10%)  FEMALE 788 (44.90%)  Women Percentage Fiscal Year Goal: 46% |     |
|-----------------------------------|-----|-----------------------------------------------|-----------------------------------------------------------------------------------------------------|-----|
| DECEASED                          | 2   | CLICK HERE FOR CUMULATIVE                     | TOTAL FAMILY UNIT MEMBERS                                                                           | 286 |
| CLUB CANCELLED                    | 0   | MEMBERSHIP DATA                               |                                                                                                     | 454 |
| OTHER                             | 103 |                                               | FAMILY MEMBERS PAYING HALF DUES                                                                     | 154 |
| TOTAL                             | 105 |                                               |                                                                                                     |     |

### **LOCATION CALIFORNIA**

**GMT CA** 

| Clubs         |               |           |               | Members               |                           |                         |                                              |
|---------------|---------------|-----------|---------------|-----------------------|---------------------------|-------------------------|----------------------------------------------|
|               | RESULTS FOR   | 2017-2018 |               | RESULTS FOR 2017-2018 |                           |                         |                                              |
| QUARTER       | NEW CLUB GOAL | NEW CLUBS | DROPPED CLUBS | QUARTER               | MEMBER GROWTH NET<br>GOAL | MEMBER GROWTH<br>ACTUAL | DROPPED MEMBERS ACTUAL (including transfers) |
| JULY/AUG/SEPT | 0             | 0         | 0             | JULY/AUG/SEPT         | 65                        | 62                      | 105                                          |
| OCT/NOV/DEC   | 1             | 0         | 0             | OCT/NOV/DEC           | -5                        | 0                       | 0                                            |
| JAN/FEB/MAR   | 1             | 0         | 0             | JAN/FEB/MAR           | 40                        | 0                       | 0                                            |
| APR/MAY/JUNE  | 0             | 0         | 0             | APR/MAY/JUNE          | -60                       | 0                       | 0                                            |